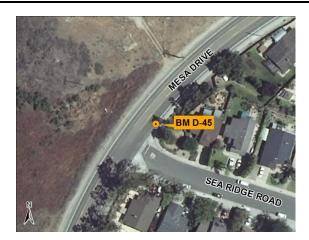

## **Location:**

SET BRASS DISC STAMPED "COS BM D-45" TOP OF CURB E.P.C. OF SOUTHEAST CURB RETURN MESA DRIVE AND SEA RIDGE ROAD.